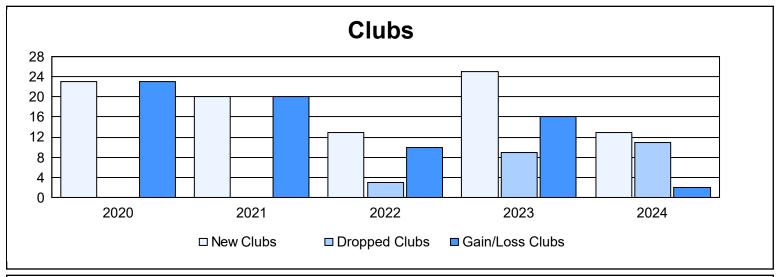

District 325 M As of June 2024 Cumulative

| Year      | New<br>Clubs | Dropped<br>Clubs | Gain/<br>Loss<br>Clubs | New<br>Members | Charter<br>Members | Reinstate<br>Members | Transfer<br>Members | Total<br>Member<br>Added | Total<br>Members<br>Dropped | Gain/<br>Loss<br>Members |
|-----------|--------------|------------------|------------------------|----------------|--------------------|----------------------|---------------------|--------------------------|-----------------------------|--------------------------|
| 2019-2020 | 23           | 0                | 23                     | 131            | 500                | 14                   | 2                   | 647                      | 409                         | 238                      |
| 2020-2021 | 20           | 0                | 20                     | 440            | 528                | 12                   | 1                   | 981                      | 450                         | 531                      |
| 2021-2022 | 13           | 3                | 10                     | 275            | 295                | 10                   | 7                   | 587                      | 792                         | -205                     |
| 2022-2023 | 25           | 9                | 16                     | 287            | 613                | 73                   | 1                   | 974                      | 579                         | 395                      |
| 2023-2024 | 13           | 11               | 2                      | 467            | 351                | 116                  | 5                   | 939                      | 567                         | 372                      |
| Average   | 19           | 5                | 14                     | 320            | 457                | 45                   | 3                   | 826                      | 559                         | 266                      |