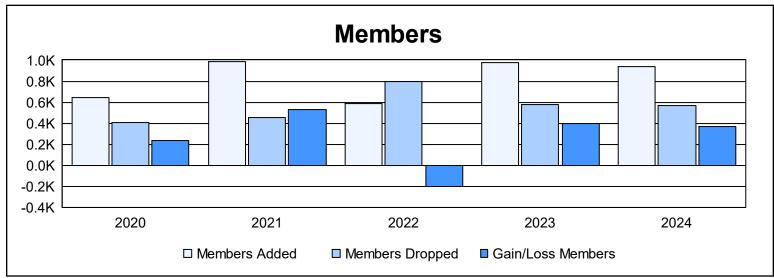

District 325 M As of June 2024 Cumulative

| Year      | New<br>Clubs | Dropped<br>Clubs | Gain/<br>Loss<br>Clubs | New<br>Members | Charter<br>Members | Reinstate<br>Members | Transfer<br>Members | Total<br>Member<br>Added | Total<br>Members<br>Dropped | Gain/<br>Loss<br>Members |
|-----------|--------------|------------------|------------------------|----------------|--------------------|----------------------|---------------------|--------------------------|-----------------------------|--------------------------|
| 2019-2020 | 23           | 0                | 23                     | 131            | 500                | 14                   | 2                   | 647                      | 409                         | 238                      |
| 2020-2021 | 20           | 0                | 20                     | 440            | 528                | 12                   | 1                   | 981                      | 450                         | 531                      |
| 2021-2022 | 13           | 3                | 10                     | 275            | 295                | 10                   | 7                   | 587                      | 792                         | -205                     |
| 2022-2023 | 25           | 9                | 16                     | 287            | 613                | 73                   | 1                   | 974                      | 579                         | 395                      |
| 2023-2024 | 13           | 11               | 2                      | 467            | 351                | 116                  | 5                   | 939                      | 567                         | 372                      |
| Average   | 19           | 5                | 14                     | 320            | 457                | 45                   | 3                   | 826                      | 559                         | 266                      |